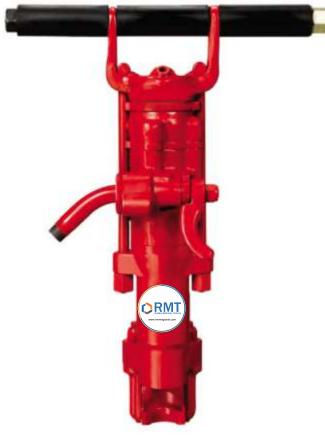

## **RMT 0022**

**Construction / Demolition Tools** 

A favourite rock drill among the drill operators. For deep hole cleaning blower lever is provided. It gives constant drilling speed through out a long service life. An efficient lubrication system ensures continuous protection of working parts.

## What is good about it?

- Light weight and powerful
- Very easy mobility
- Low air consumption
- Combined blower and throttle lever for easy control

## Where it is used?

- Works maintenance
- Public utilities
- Drilling from scaffolding

## **Specification**

| Model #                   | RMT 0022     |                        |
|---------------------------|--------------|------------------------|
| Weight                    | 15 kg        | 33 lb                  |
| Length                    | 475 mm       | 18.7"                  |
| Hole range (upto)         | 40 mm        | 1.57"                  |
| Hole depth (max.)         | 2.4 meters   | 7.9 ft                 |
| Air pressure              | 6.2 bar      | 90 psi                 |
| Air consumption           | 22 l/s       | 47 cfm                 |
| Blows per minute          | 2220         |                        |
| Revolutions               | 232 rpm      |                        |
| Piston dia                | 60 mm        | 2.36"                  |
| Piston stroke             | 44 mm        | 1.75"                  |
| Air inlet (Swivel)        | 19 mm        | 1.75" 3/4"  %" X 31/4" |
| Shank Size - 8900 0020 01 | 22 x 82.5 mm | 7/8" X 31/4"           |
| Shank size (optional)     | 22 x 108 mm  | 78" x 414"             |