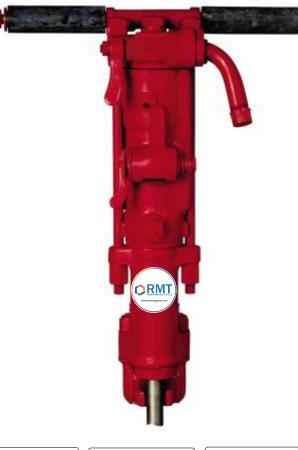

## **RMT 0069** SINKER DRILL **Construction / Demolition Tools**

A favourite rock drill among the drill operators. For deep hole cleaning blower lever is provided. It gives constant drilling speed through out a long service life. An efficient lubrication system ensures continuous protection of working parts.

# What is good about it?

- Heavy duty machine for all rock conditions
- Higher penetration
- Larger and deeper holes
- Hole cleaning ability

### Where it is used?

- Blast hole drilling
- Excavations work
- Shafts sinking
- Quarry drilling
- Bench mining
- Road constructions

# **Specification**

| Model #                   | RMT 0069    |                    |
|---------------------------|-------------|--------------------|
| Weight                    | 27.5 kg     | 59 lb              |
| Length                    | 610 mm      | 24"                |
| Hole range (upto)         | 60 mm       | 2.35″              |
| Hole depth (max.)         | 6 meters    | 19.6 ft            |
| Air pressure              | 6 bar       | 87 psi             |
| Air consumption           | 61 l/s      | 129 cfm            |
| Blows per minute          | 1860        |                    |
| Revolutions               | 210 rpm     |                    |
| Piston dia                | 70 mm       | 2¾"                |
| Piston stroke             | 67 mm       | 2¾"<br>2.63"<br>¾" |
| Air inlet (Swivel)        | 19 mm       | 3⁄4"               |
| Shank Size (Sq) - T006661 | 22 x 108 mm | 7⁄8" x 4¼"         |
|                           |             |                    |