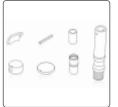

re it is used?

- Soil Digging
- Soft / medium materials like brick to tough concrete

## **Specification**

| Model #                           | RMT 09 PS    |              |
|-----------------------------------|--------------|--------------|
| Weight                            | 10 kg        | 22 lb        |
| Length                            | 500 mm       | 19.7"        |
| Air pressure                      | 7 bar        | 102 psi      |
| Air consumption                   | 18.5 l/s     | 39 cfm       |
| Blows per minute                  | 1800         |              |
| Shank size (Hex) - 8461 0211 02   | 22 x 82.5 mm | 1/8" x 31/4" |
| Shank size (Round) - 8461 0211 04 | 25 x 75 mm   | 1" x 3"      |
| Retainer type                     | Cap          |              |













**Working Tools** Lubricator

**Spare Parts**