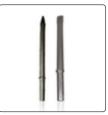

## **Specification**

| Model #                           | RMT 09 PS    |              |
|-----------------------------------|--------------|--------------|
| Weight                            | 10 kg        | 22 lb        |
| Length                            | 500 mm       | 19.7"        |
| Air pressure                      | 7 bar        | 102 psi      |
| Air consumption                   | 18.5 l/s     | 39 cfm       |
| Blows per minute                  | 1800         |              |
| Shank size (Hex) - 8461 0211 02   | 22 x 82.5 mm | 1/8" x 31/4" |
| Shank size (Round) - 8461 0211 04 | 25 x 75 mm   | 1" x 3"      |
| Retainer type                     | Cap          |              |