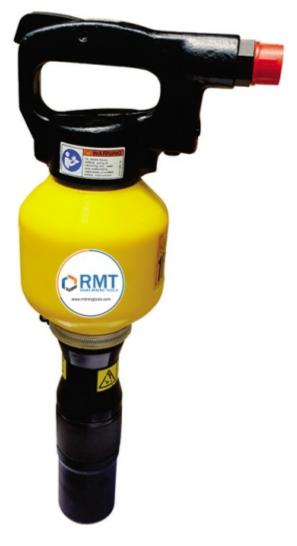

## What is good about it?

- Power to Weight Ratios
- Easy Change of Steels
- Multipurpose Picks

## Where it is used?

- Soil Digging
- Soft / medium materials like brick to tough concrete

## **Specification**

| Model #                           | RMT 09 PS    |              |
|-----------------------------------|--------------|--------------|
| Weight                            | 10 kg        | 22 lb        |
| Length                            | 500 mm       | 19.7"        |
| Air pressure                      | 7 bar        | 102 psi      |
| Air consumption                   | 18.5 l/s     | 39 cfm       |
| Blows per minute                  | 1800         |              |
| Shank size (Hex) - 8461 0211 02   | 22 x 82.5 mm | 1/8" x 31/4" |
| Shank size (Round) - 8461 0211 04 | 25 x 75 mm   | 1" x 3"      |
| Retainer type                     | Cap          |              |