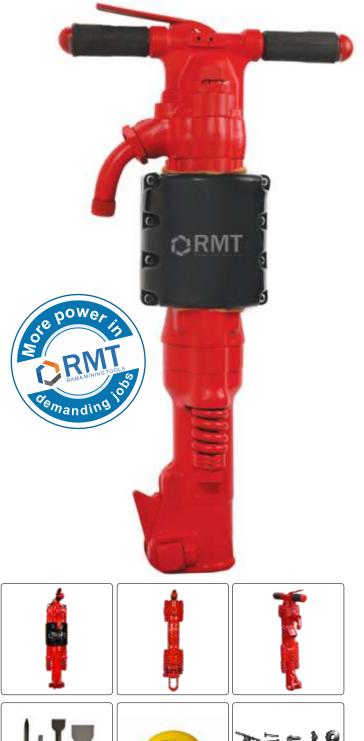

## **RMT 117L(90 lb Class)**

**PAVING BREAKER** Construction / Demolition Tools

Taking the legacy of RMT 117 Paving Breaker forward, RMT 117L jackhammer delivers the same reliability and power as RMT 117. This demolition tool comes with "Latch type retainer" instead of "Spring type retainer" which increases the safety of the operator. It helps in quicker change of working tool and thus saves the time of the operator.

## What is good about it?

- Latch type retainer
- Easy access to daily service points
- Inbuilt lubrication system
- Easily manoeuvrable