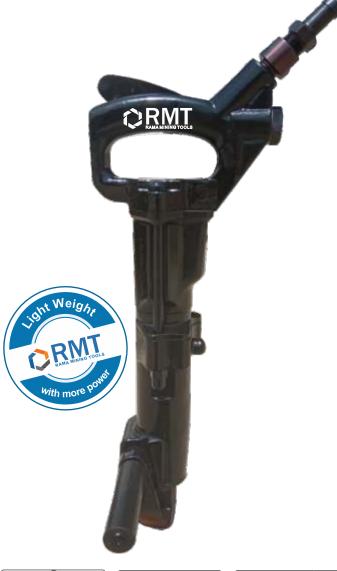

RMT 12D is a 'D' handled light surface Rock Drill and a perfect choice for drilling requirements up to a meter. Because of its lightweight, it is very easy to handle and maneuver. It is mostly used for plug hole drilling, anchor and wedge hole drilling, horizontal drilling, drilling in concrete, etc. Its another variant is "RMT 12T" which comes with a "T" handle.

## What is good about it?

- Light weight
- Very easy mobility
- Built in air flushing

## Where it is used?

- Horizontal Drilling
- Plug Hole Drilling
- Concrete Drilling (upto 1 mtr)