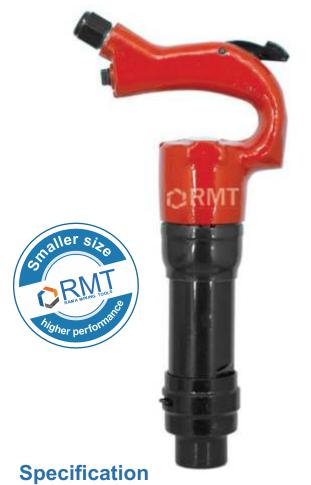

RMT 4123 series of chipping hammers are lightweight, compact yet powerful hammers. It has a pistol-grip handle with the selfclosing outside trigger. A simple design ensures easy maintenance and teasing throttlers for precise control. These chipper come with 2", 3" and 4" cylinder option and also with bushing choice of "Round" or "Hex". Cylinders too are heat treated for longer durability. They are mainly used in Foundries, Fabrication Shops, Mining & Construction applications.

## What is good about it?

- Easy maintenance
- Swan neck handle
- Long nozzle for extra life
- Excellent durability
- Available in round and hex shank