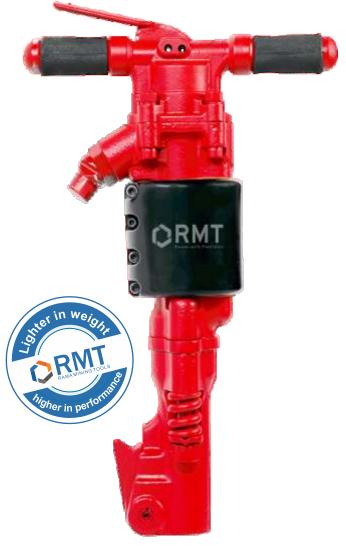

## **RMT 1210(35 lb Class)**

**PAVING BREAKER** Construction / Demolition Tools

The low weight of RMT 1210 Paving Breaker makes it very easy for users to operate the tool. Despite its low weight, it hits the surface hard and performs even in most challenging working conditions. This air tool is most suitable for light to medium construction work like demolition of floors, pavement, asphalt, frozen ground etc. It is also used for Bridge maintenance and deck jobs. Four bolt backhead ensures minimum servicing to hammer which gives continuous usage of the tool.

## What is good about it?

- with 100% parts interchangeability
- Robust yet, light weight
- Forged, heat treated all alloy steel construction for excellent durability
  - Four-bolt backhead withstands rugged use
- "Goose neck" Air Inlet Swivel for easy handling and positioning

## Where it is used?

- Light to medium construction
- Utility and plant maintenance work such as demolition of floors, pavements and road surface
- Bridge deck jobs