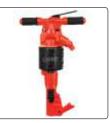

## **RMT 1210(35 lb Class)**

**PAVING BREAKER** Construction / Demolition Tools

The low weight of RMT 1210 Paving Breaker makes it very easy for users to operate the tool. Despite its low weight, it hits the surface hard and performs even in most challenging working conditions. This air tool is most suitable for light to medium construction work like demolition of floors, pavement, asphalt, frozen ground etc. It is also used for Bridge maintenance and deck jobs. Four bolt backhead ensures minimum servicing to hammer which gives continuous usage of the tool.

## What is good about it?

- with 100% parts interchangeability
- Robust yet, light weight
- Forged, heat treated all alloy steel construction for excellent durability
  - Four-bolt backhead withstands rugged use
- "Goose neck" Air Inlet Swivel for easy handling and positioning

## Where it is used?

- Light to medium construction
- Utility and plant maintenance work such as demolition of floors, pavements and road surface
- Bridge deck jobs