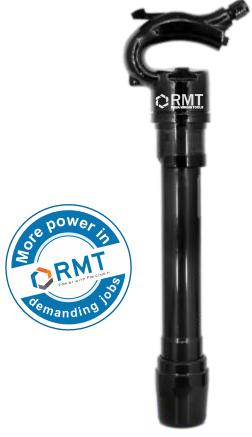

## RMT 4608 P / 4611

RIVET BUSTER Construction / Demolition Tools

RMT Rivet Busters provide the same performance as a breaker of double of its weight would have provided. Our busters are slim, light weight yet very powerful. They are available in 8" and 11" cylinder lengths. It not only cuts and drive metal rivets, but they are more commonly called on to break concrete as well.

## What is good about it?

- Perfect tool for variety of concrete and metal applications
- Forged steel handle and hardened piston for long life in rugged conditions
- Stepped cylinder for extra safety
- Available with chromed cylinder or black barrel
- Can be used horizontally too

## Where it is used?

- Cutting and removing large rivets and bolts
- Cutting metal tanks or plates
- Bridge deck work where breaker weight is a problem
- De-capping foundation pillars on hard concrete
- Medium to heavy concrete renovation