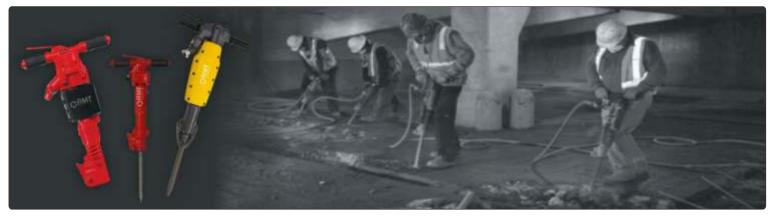

x P60 (6  | 0 lb class)   |
|--------------------------------------|-------------|---------------|
| Weight with silencer                 | 33 kg       | 73 lb         |
| Weight without silencer              | 31 kg       | 68 lb         |
| Length                               | 690 mm      | 27.2"         |
| Air pressure                         | 7 bar       | 102 psi       |
| Air consumption                      | 36 l/s      | 76 cfm        |
| Blows per minute                     | 1500        |               |
| Shank size (standard) - 8461 0227 23 | 28 x 160 mm | 11/8" x 61/4" |
| Shank size (option) - 8461 0227 20   | 32 x 160 mm | 1¼" x 6¼"     |
| Retainer type                        | Latch       |               |

<sup>\*</sup> Available with or without muffler / silencer.