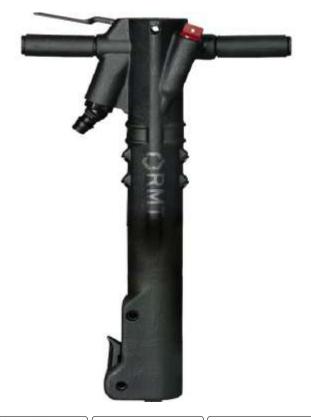

Tex P60 is most powerful demolition breaker. The drill meets tough requirement of rental industry and likewise other industry demanding powerful breaker. It is most suitable for hard reinforced concrete and other tasks where real power is a must.

## What is good about it?

- Integrated lubrication
- Air cushioned piston
- Controlled power
- Reduced wear
- One piece solid cast housing ensure less maintenance cost

## **Specification**

| Model #                              | Tex P60 (6  | 0 lb class)   |
|--------------------------------------|-------------|---------------|
| Weight with silencer                 | 33 kg       | 73 lb         |
| Weight without silencer              | 31 kg       | 68 lb         |
| Length                               | 690 mm      | 27.2"         |
| Air pressure                         | 7 bar       | 102 psi       |
| Air consumption                      | 36 l/s      | 76 cfm        |
| Blows per minute                     | 1500        |               |
| Shank size (standard) - 8461 0227 23 | 28 x 160 mm | 11/8" x 61/4" |
| Shank size (option) - 8461 0227 20   | 32 x 160 mm | 1¼" x 6¼"     |
| Retainer type                        | Latch       |               |