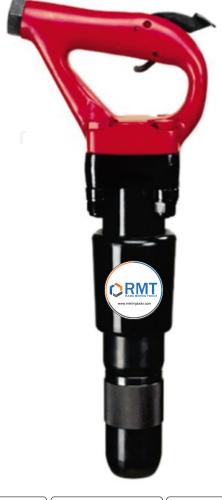

## What is good about it?

- Four-bolt, high-strength backhead
- Easy to disassemble for maintenance
- Durable, high strength and ease of service
- Slim and light screw-on retainer for moil points and chisels

## Where it is used?

Heavy-duty chipping, cutting and trimming

## **Specification**

| Model #                         | RMT 0016   |                             |
|---------------------------------|------------|-----------------------------|
| Weight                          | 8.5 kg     | 18.8 lb                     |
| Length                          | 420 mm     | 16.5"                       |
| Air pressure                    | 6.2 bar    | 90 psi                      |
| Air consumption                 | 12 l/s     | 26 cfm                      |
| Blows per minute                | 1920       |                             |
| Air inlet (BSP thread)          | 9.5 mm     | 20 cmi<br>3/8"<br>3/4" x 2" |
| Shank size (Hex) - 8900 0001 32 | 19 x 50 mm | ³⁄4" x 2"                   |
| Retainer type                   | Screw cap  |                             |