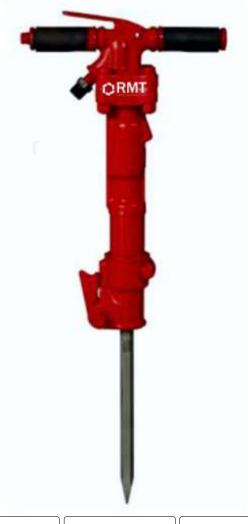

## What is good about it?

- Tuned valve system
- Robust yet, light weight
- Integral oiler provides continuous lubrication
- Four-bolt backhead withstands rugged use

## Where it is used?

- Light demolition of floors, pavement and masonry walls
- Breaking of frozen ground
- Bridge deck jobs

## **Specification**

| Model #                                            | RMT 0112    |          |
|----------------------------------------------------|-------------|----------|
| Weight with silencer                               | 14.5 kg     | 32 lb    |
| Weight without silencer                            | 13.5 kg     | 30 lb    |
| Length                                             | 535 mm      | 21"      |
| Air pressure                                       | 6 bar       | 87 psi   |
| Air consumption                                    | 23 l/s      | 49 cfm   |
| Blows per minute                                   | 1620        |          |
| Air inlet                                          | 19 mm       | 3/4"     |
| Shank size (standard) - 8900 0030 25, 8900 0030 23 | 25 x 108 mm | 1" x 4¼" |
| Retainer type                                      | Latch       |          |