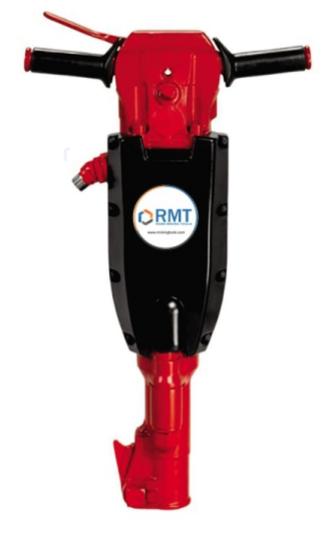

## What is good about it?

- Forged latch type retainer
- Integral oil chamber in backhead
- Easy access to daily service points
- Four-bolt-backhead-withstands rugged use
- "Goose neck" Air Inlet Swivel for easy handling and positioning

## Where it is used?

- Tough construction and plant maintenance work
- Medium to heavy concrete demolition
- Breaking reinforced concrete, heavy road work & general demolition

## **Specification**

| Model #                              | RMT 1260 SVR |                                          |
|--------------------------------------|--------------|------------------------------------------|
| Weight with silencer                 | 34 kg        | 75 lb                                    |
| Length                               | 735 mm       | 29"                                      |
| Air pressure                         | 6 bar        | 87 psi                                   |
| Air consumption                      | 34.5 l/s     | 73 cfm                                   |
| Blows per minute                     | 1300         |                                          |
| Air inlet                            | 19 mm        | 3/4"                                     |
| Shank size (standard) - 8900 0030 32 | 32 x 160 mm  | 00<br>3/4"<br>1/4" × 6/4"<br>1/8" × 6/4" |
| Shank size (option 1) - 8900 0030 33 | 28 x 160 mm  | 1½" x 6¼"                                |
| Retainer type                        | Latch        |                                          |