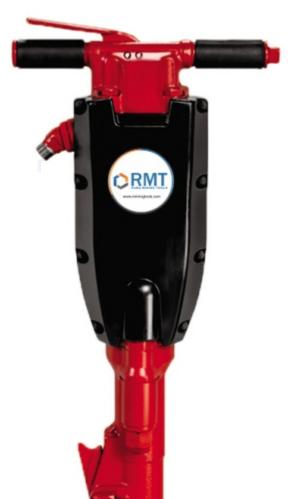

## RMT 1290 SVR PAVING BREAKER Construction / Demolition Tools

Working Tools

Spare Parts

0

## What is good about it?

- Forged latch type retainer
- Integral oil chamber in backhead
- Easy access to daily service points
- Four-bolt-backhead-withstands rugged use
- "Goose neck" Air Inlet Swivel for easy handling and positioning