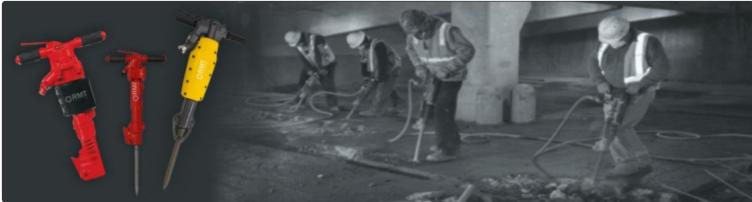

## Where it is used?

- Tough construction and plant maintenance work
- Medium to heavy concrete demolition
- Breaking reinforced concrete, heavy road work & general demolition