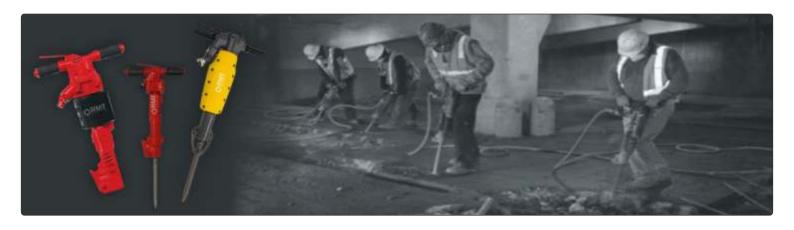

## Where it is used?

- Light to medium construction
- Utility and plant maintenance work such as demolition of floors, pavements and road surface
- Bridge deck jobs